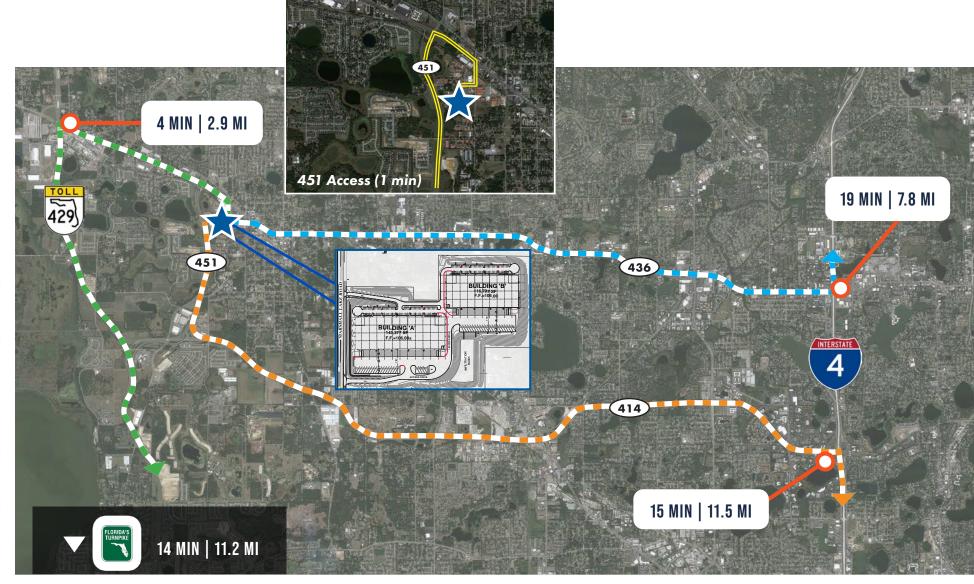

APOPKA, FL
451 COMMERCE PARK



#### FOR MORE INFORMATION, PLEASE CONTACT:

JUSTIN RUBY, SIOR, CCIM | 407.540.7727

Justin.Ruby@foundrycommercial.com Licensed Real Estate Broker

#### JOEY WOODMAN | 407.748.5888

Joey.Woodman@foundrycommercial.com Licensed Real Estate Broker

#### TRAVIS HAMMOND | 407.401.1707

Travis.Hammond@foundrycommercial.com
Licensed Real Estate Broker





foundrycommercial.com

## 451 COMMERCE PARK

## **BUILDING SPECIFICATIONS**

| 1/4/17/1 <sub>40</sub> | BUILDING A                | BUILDING B                |
|------------------------|---------------------------|---------------------------|
| TOTAL SF:              | 59,212 SF                 | 58,107 SF                 |
| AVAILABLE:             | IMMEDIATELY               | IMMEDIATELY               |
| BUILDING TYPE:         | REAR LOAD