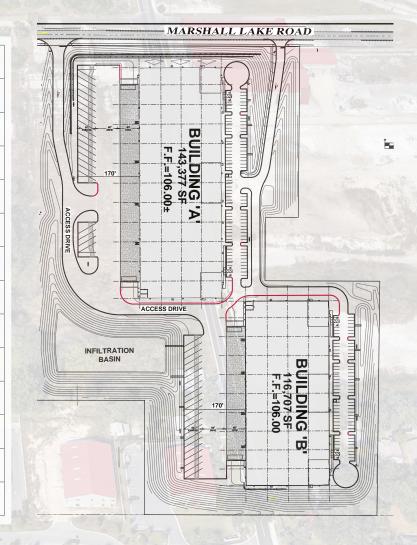

## **BUILDING SPECIFICATIONS**

| 1/4/17/1 <sub>40</sub> | BUILDING A                | BUILDING B                |
|------------------------|---------------------------|---------------------------|
| TOTAL SF:              | 59,212 SF                 | 58,107 SF                 |
| AVAILABLE:             | IMMEDIATELY               | IMMEDIATELY               |
| BUILDING TYPE:         | REAR LOAD                 | REAR LOAD                 |
| CLEAR:                 | 32'                       | 32'                       |
| PARKING:               | 39                        | 38                        |
| TRAILER PARKING:       | 3                         | 10                        |
| CONSTRUCTION TYPE:     | TILT-WALL CONCRETE        | TILT-WALL CONCRETE        |
| ROOF TYPE:             | 45 MIL TPO                | 45 MIL TPO                |
| DOCK HIGH DOORS:       | 14                        | 12                        |
| DRIVE IN DOORS         | 1                         | 1                         |
| BUILDING DEPTH:        | 226' BUILDING DEPTH       | 230' BUILDING DEPTH       |
| TRUCK COURT DEPTH:     | 170' TRUCK COURT          | 170' TRUCK COURT          |
| COLUMN SPACING         | 55' X 54' W 60' SPEED BAY | 56' X 52' W 60' SPEED BAY |